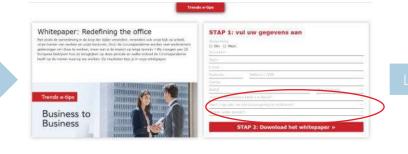

## **Lead generation**

E-tips

Landing page

Whitepaper/informational document

Advertorial with logo, title and max. 60 words

Landing page with possibility to add multiple choice questions to enrich the profile of the surfer + profile subscriber Subscriber receives an informational document (PDF, video, link to website) in his/her mailbox