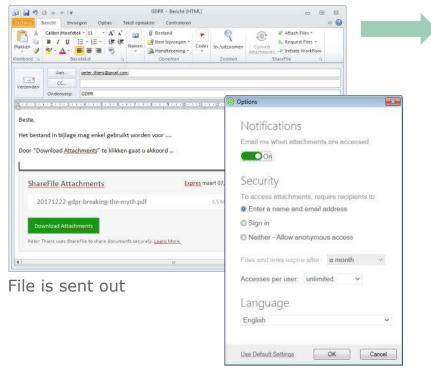

|                                 | Uw gegevens worden voor promotionele en marketing doeleinden doorgegeven aan Zuiderhuis die deze informatie gratis aanbiedt |

Advertiser receives a daily update of the leads during the 2 weeks following the launch of the campaign. By default, the following elements are provided: e-mail, sexe, name, first name, postal code and telephone number.



## **Analysis**

Due to different measurement methods, results may differ from those measured by the customer.

### Possible causes:

- -> Bounces: the surfer leaves the site before the script is fully loaded
- ->Multiple sessions: the surfer clicks several times. His click is counted as 1 or more clicks
- ->Apple effect: Apple opens newsletters before they are forwarded to the surfer



## **Analysis**





Receiver gets an email with a link to the file







Confirmation (+ reporting) that file has been downloaded



## E-Tips Analysis

Intensive guidance during start-up  $\rightarrow$  results overview with benchmarks  $\rightarrow$  evaluation after the end of the campaign Overview campaign

verview campaign 2021

| Date e-letter | Language        | E-letter       | Sent    | Views  | Unique<br>views | Open Rate | Benchmarks | Clicks | Unique<br>clicks | Click through rate | Benchmarks | Leads | Click to<br>download<br>rate |
|---------------|-----------------|----------------|---------|--------|-----------------|-----------|------------|--------|------------------|--------------------|------------|-------|------------------------------|
| 15/Inc        | NL              | Auto Descri