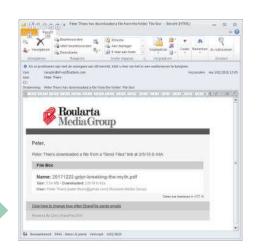

## **Analysis**

Receiver gets an email with a link to the file

Confirmation (+ reporting) that file has been downloaded

Advertiser receives a daily update of the leads during the 2 weeks following the launch of the campaign. By default, the following elements are provided: e-mail, sexe, name, first name, postal code and telephone number.