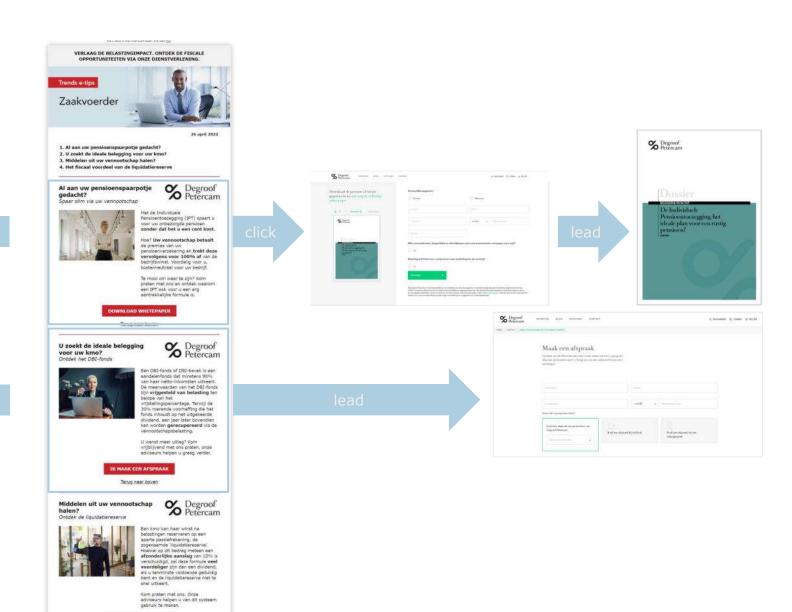

## **Lead generation**

E-tips

Landing page

Whitepaper/informational document

Advertorial with logo, title and max. 60 words

Landing page with possibility to add multiple choice questions to enrich the profile of the surfer + profile subscriber Subscriber receives an informational document (PDF, video, link to website) in his/her mailbox

### **Generate traffic**

E-tips

Website partner

Partner

Advertorial with logo, title and max. 420 characters (spaces included). Tracking is possible.

On the partner website the subscriber can find more (background) information, details of the offer, possibility to make an appointment, watch a video or download an informational leaflet.

## Dedicated e-letter **Generate leads**

Partner

Partnei

IK MAAK EEN AFSPRAAK