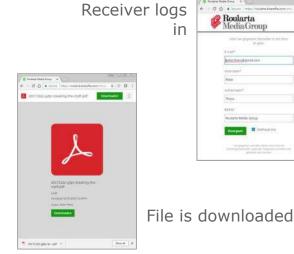

## **Analysis**

Receiver gets an email with a link to the file

Confirmation (+ reporting) that file has been downloaded